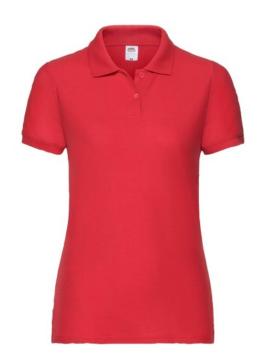

FRUIT OF THE LOOM, 65/35 LADIES POLO, WOMEN'S POLO SHIRT, RED, XS

## **Specification**

Fruit of the Loom, 65/35 Ladies Polo, women's polo shirt, red, XS. Polo shirt for women, composed of 65% cotton and 35% polyester, T-shirt 230gm / m2. Guaranteed 60 degree wash, lightly strung, button-down buttons, classic polo shirt, normal cut. Branding: embroidery, flex, flock, sieve